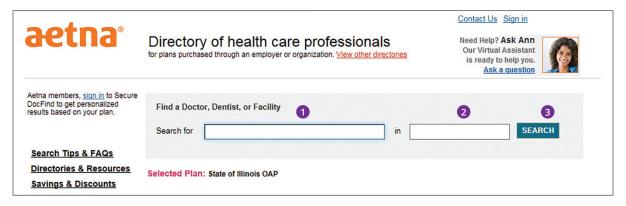

## Questions and answers

3. Enter your doctor's name 1 Zip code 2 and click "SEARCH" 3

**Note:** A drop down will appear when you start to type in the search fields. Continue to type your entry or select a name/location from the drop down to complete your search.

## Find your doctor.