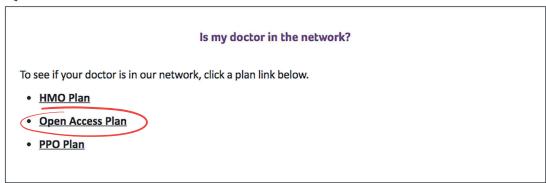

## Just follow these simple steps.

1. Visit www.aetnastateofillinois.com and click on the top of the page to see if your doctor is in our network.

2. Click one of the plan links under the "Questions and answers" section.