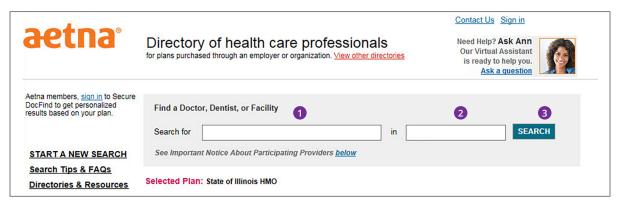

3. Enter your doctor's name 1 Zip code 2 and click "SEARCH" 3

**Note:** A drop down will appear when you start to type in the search fields. Continue to type your entry or select a name/location from the drop down to complete your search.

## Find your doctor.